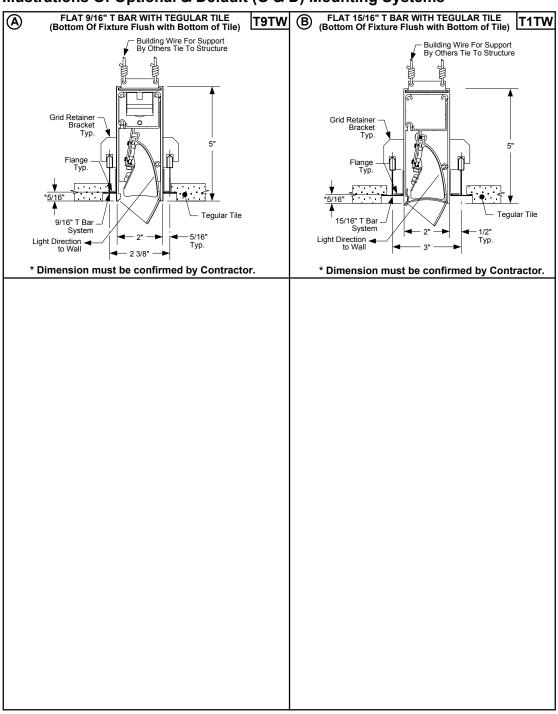

## **Partial Product Code - Examples:**

- (A) GB25WWRC 1SOLED30 120V DVR 4' REC/T9TW -----
- (B) GB25WWRC 1SOLED30 120V DVR 4' REC/T1TW -----

# Illustrations Of Optional & Default (O & D) Mounting Systems