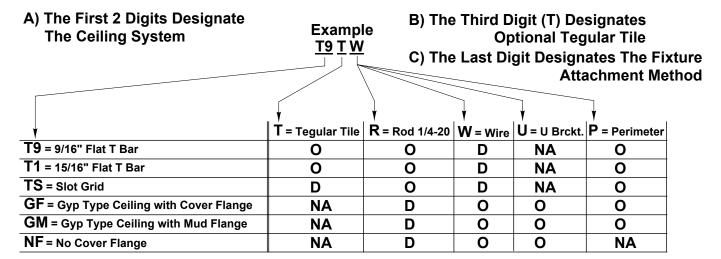

# RECESSED GB25WWRC WALL WASH LUMINAIRE MOUNTING SYSTEMS Ceiling System Product Code Building

The Designation Consists of 3 or 4 Digits:

#### LEGEND

"D" = Default

"O" = Optional

"NA" = Not Available