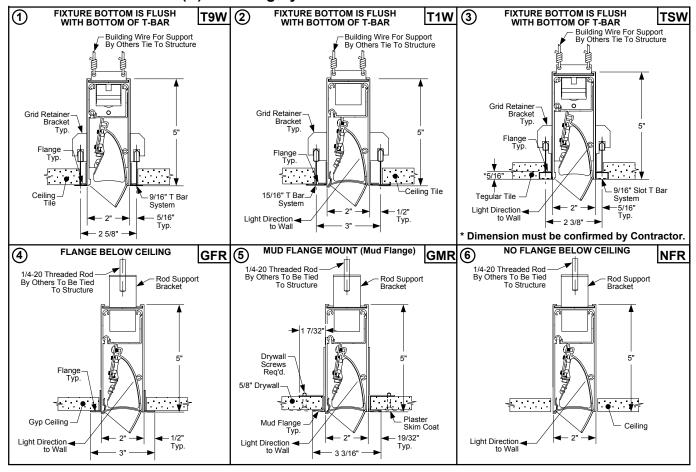

#### **Partial Product Code - Examples:**

- (1) GB25WWRC 1SOLED35 120V DVR 4' REC/T9W - -
- (2) GB25WWRC 1SOLED35 120V DVR 4' REC/T1W - -
- 3 GB25WWRC 1SOLED35 120V DVR 4' REC/TSW - - -
- (4) GB25WWRC 1SOLED35 120V DVR 4' REC/GFR-----
- 5 GB25WWRC 1SOLED35 120V DVR 4' REC/GMR-----
- 6 GB25WWRC 1SOLED35 120V DVR 4' REC/NFR-----

## Illustrations Of Default (D) Mounting Systems

### RECESSED GB25WWRC WALL WASH LUMINAIRE MOUNTING SYSTEMS