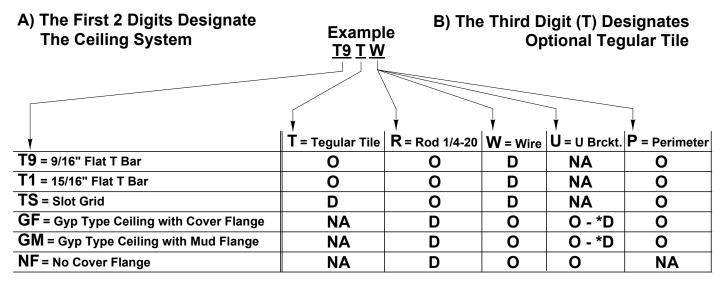

# RECESSED \*GB56RCAL13 LUMINAIRE MOUNTING SYSTEMS Ceiling System Product Code Building

The Designation Consists of 3 or 4 Digits:

# Illustrations Of Default (D) Mounting Systems

## LEGEND

"D" = Default

"O" = Optional

"NA" = Not Available

"\*D" = Default on Vertical
Wall Mount Application

<sup>\*</sup> PRODUCT CODE: GB56RCAL13 REPLACES GB45RC2