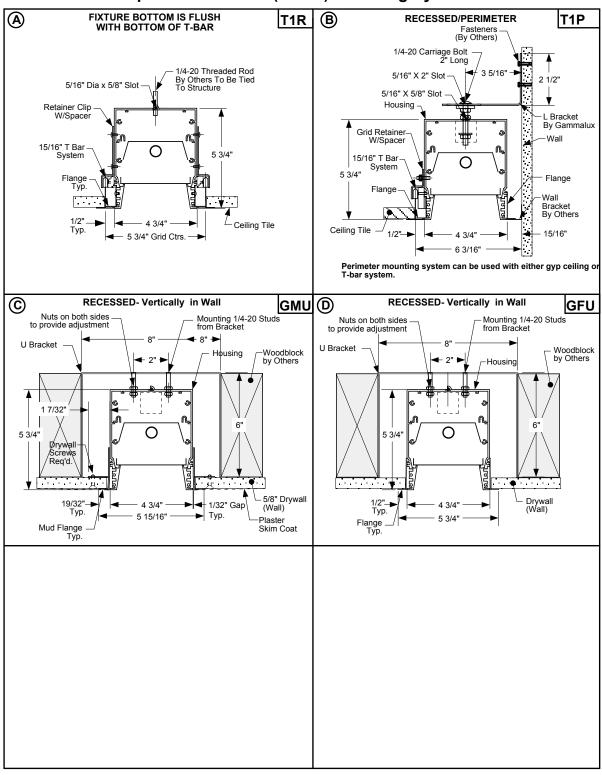

### **Partial Product Code - Examples:**

- (A) GB56RCAL13 128T5 120V ERS- 4' REC/T1R - - -
- (B) GB56RCAL13 128T5- 120V ERS 4' REC/T1P -----
- © GB56RCAL13 128T5 120V ERS 4' REC/GMU - - -
- (D) GB56RCAL13 125T5 120V ERS 4' REC/GFU - - -

# Illustrations Of Optional & Default (O & D) Mounting Systems

<sup>\*</sup> PRODUCT CODE: GB56RCAL13 REPLACES GB45RC2