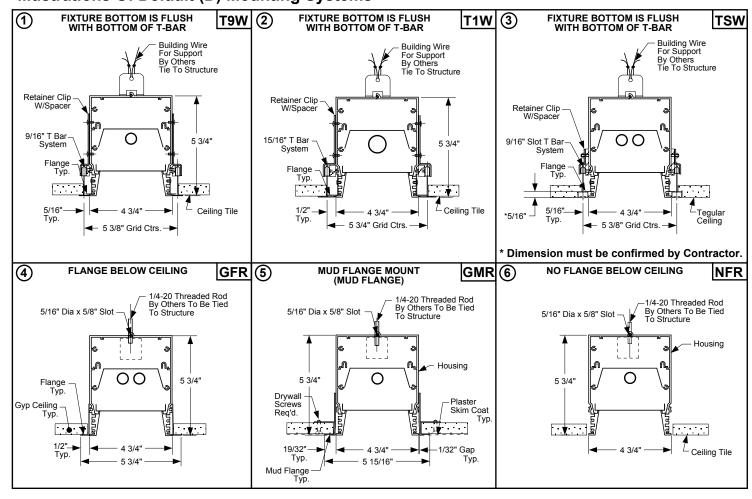

#### **Partial Product Code - Examples:**

- (1) GB56RCAL13 128T5 120V ERS 4' REC/T9W - - -
- (2) GB56RCAL13 132T8 120V ERS 4' REC/T1W - -
- (3) GB56RCAL13 228T5 120V ERS 4' REC/TSW - -
- (4) GB56RCAL13 228T5 120V ERS 4' REC/GFR-----
- (5) GB56RCAL13 128T5 120V ERS 4' REC/GMR- - -
- (6) GB56RCAL13 128T5 120V ERS 4' REC/NFR-----

# Illustrations Of Default (D) Mounting Systems

#### RECESSED \*GB56RCAL13 LUMINAIRE MOUNTING SYSTEMS