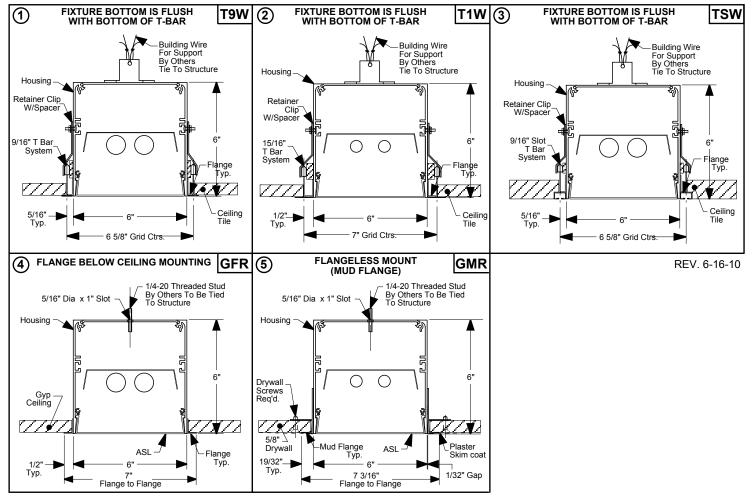

#### **Partial Product Code - Examples:**

- (1) GB66RC2 232T8 120V EBL 4' REC/T9W - - -
- (2) GB66RC2 232T5 120V EBL 4' REC/T1W - -
- 3 GB66RC2 232T8 120V EBL 4' REC/TSW - - -
- (4) GB66RC2 232T8 120V EBL 4' REC/GFR-----
- (5) GB66RC2 228T5 120V ERS 4' REC/GMR - - -

#### Illustrations Of Default (D) Mounting Systems

#### **RECESSED GB66RC2 LUMINAIRE MOUNTING SYSTEMS**