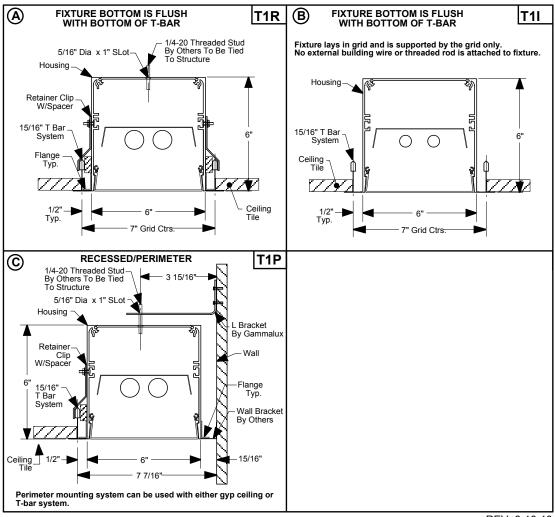

## **Partial Product Code - Examples:**

- (A) GB66RC2 232T8 120V EBL 4' REC/T1R - - -
- B GB66RC2 228T5 120V ERS 4' REC/T1I - - -
- (C) GB66RC2 232T8 120V EBL 4' REC/T1P - -

## Illustrations Of Optional (O) Mounting Systems

REV. 6-16-10