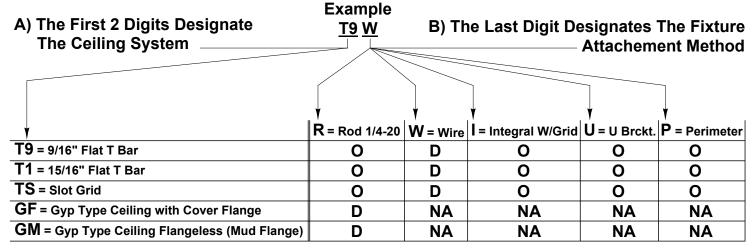

#### **Ceiling System Product Code Building**

The Designation Consists of 3 Digits:

Legend: "D" = Default
"O" = Optional
"NA" = Not Available